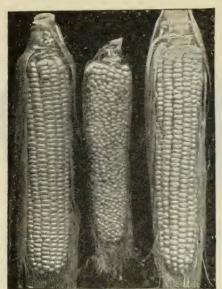

field or garden, which should be done in latter part of June or beginning of July, in a good rich soil. Leave about 6 to 9 inches between the plants and 3 feet between rows for garden; 4 feet will be required for field work. Water frequently in dry weather. should begin early in August. Earthing up

One ounce produces about 2,000 plants.

White Plume (Self-Blanching). A good early sort. Pkt. 5 cts., oz. 25 cts.

Colden Self-Blanching. Fine, crisp and good-flavored. Pkt. 5 cts., oz. 25 cts.

Pink Plume. An excellent variety, fine for winter. Pkt. 5 cts., oz. 25 cts.

Boston Market. The best winter Celery grown. Pkt. 10 cts., oz. 40 cts.

Celeriac (Turnip-Rooted Celery). Grown for salads and soup-flavoring. Pkt. 5c., oz. 25c. CELERY PLANTS at season, 60c. per 100.



Golden Self-Blanching.



Types of Sweet Corn.

# CORN, SWEET, or SUGAR.

Plant in hills about 4 feet apart all ways. The early or dwarf-growing sorts can be planted in rows 4 feet apart and 9 inches in the row. Sow in April.

One quart plants about 200 hills,

First of All. Claimed to be the earliest grown. Pkt. 5 cts., pt. 15 cts., qt. 25 cts.

Crosby. Extra-early. A well-known variety. Pkt. 5 cts., pt. 15 cts., qt. 20 cts.

Early Minnesota. A good standard sort. Pkt. 5 cts., pt. 15 cts., qt. 20 cts.

Stowell's Evergreen. The best late Sugar Corn grown. Pkt. 5 cts., pt. 15 cts., qt. 20c.

Golden Pop. The very best Corn that pops, on the ear only, 30 cts. per lb.

# CUCUMBERS.

Cucumber seed should not be sown in the open ground before June. The soil should be a rich sandy loam (if you have not got-it make it) w